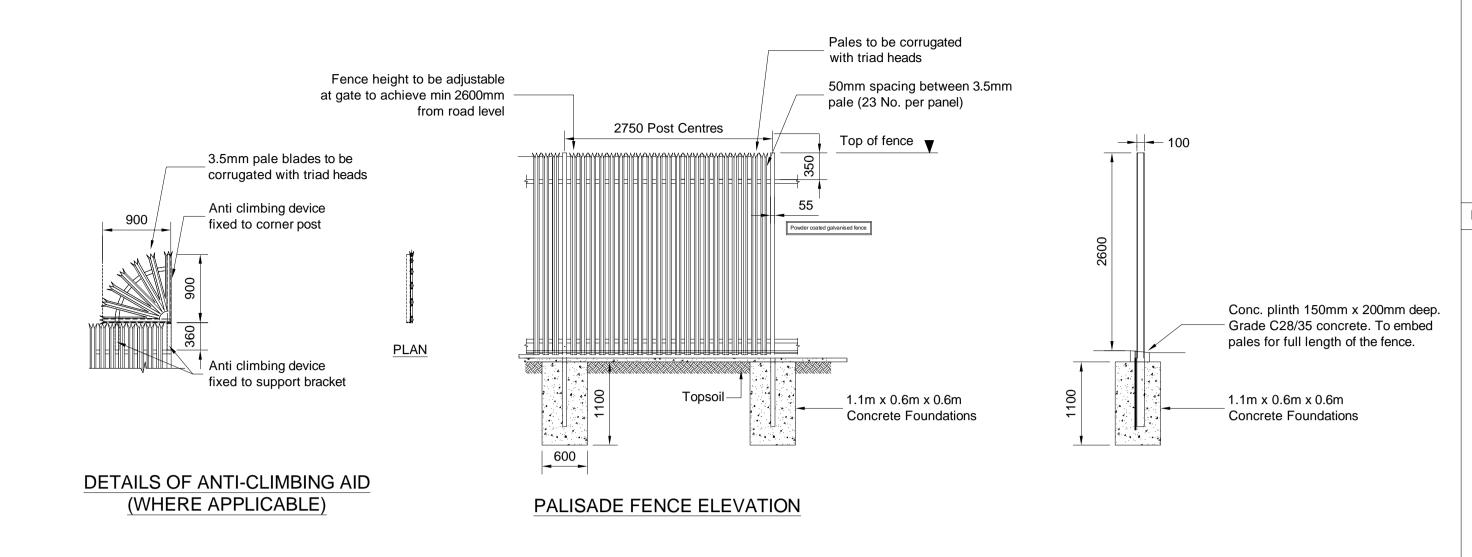

SECURITY FENCE(PALISADE) GATE ELEVATION







Notes

© Mott MacDonald Ireland
This document is issued for the party which commissioned it and for specific purposes connected with the captioned project only. It should not be relied upon by any other party or used for any other purpose.
We accept no responsibility for the consequences of this document being relied upon by any other party, or being used for any other purpose, or containing any error or omission which is due to an error or omission in data supplied to us by other parties.

©Ordnance Survey Ireland/Government of Ireland.
Ordnance Survey Ireland Licence No. EN0061519-24

229100428-MMD-00-XX-DR-E-5040

PRE

Eng check D. McCormack

Coordination D. Monaghan

Approved G. McCarthy

STD

Celtic Interconnector

Detail Sheet 1

I.