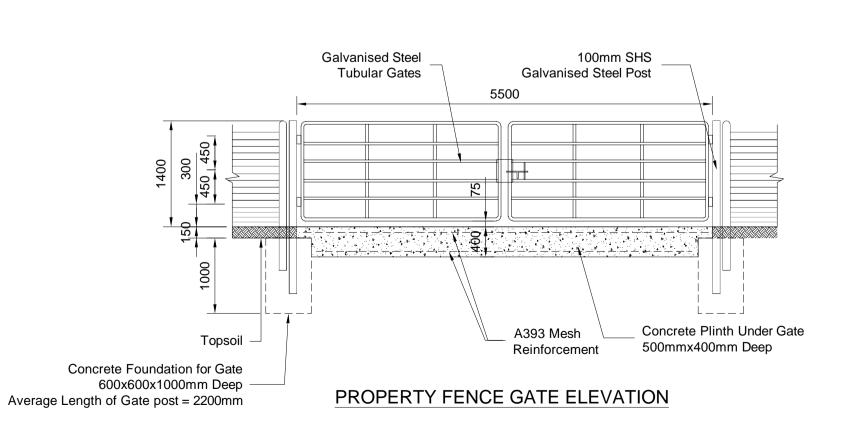

SECURITY FENCE(PALISADE) GATE ELEVATION







Notes

© Mott MacDonald Ireland
This document is issued for the party which commissioned it and for specific purposes connected with the captioned project only. It should not be relied upon by any other party or used for any other purpose.
We accept no responsibility for the consequences of this document being relied upon by any other party, or being used for any other purpose, or containing any error or omission which is due to an error or omission in data supplied to us by other parties.

©Ordnance Survey Ireland/Government of Ireland.
Ordnance Survey Ireland Licence No. EN0061519-24

229100428-MMD-00-XX-DR-E-5040

PRE

Eng check D. McCormack

Coordination D. Monaghan

Approved G. McCarthy

STD

Celtic Interconnector

Detail Sheet 1

I. Eustace
B. Zulueta

Dwg check D. Monaghan

Desi