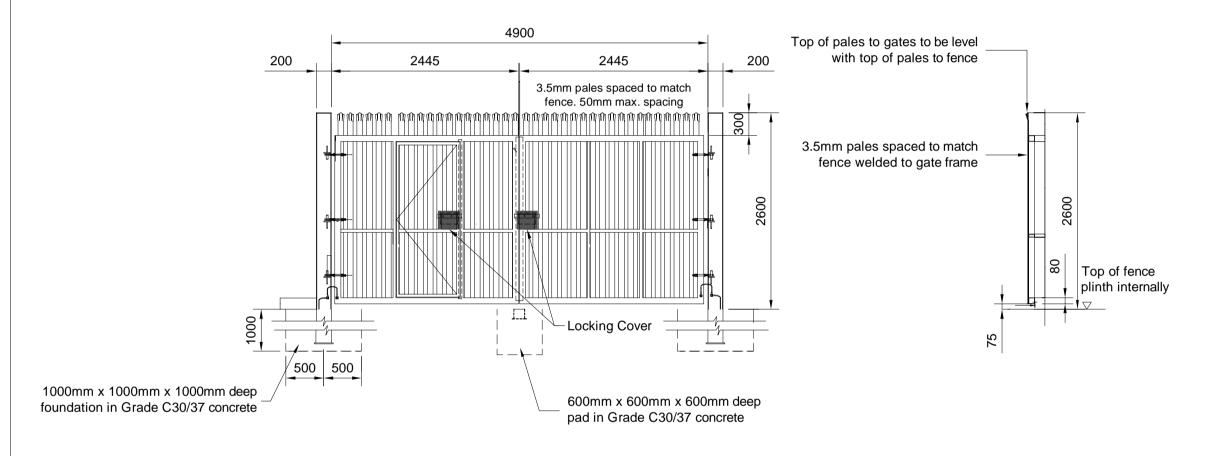

SECURITY FENCE(PALISADE) GATE ELEVATION







Notes

© Mott MacDonald Ireland
This document is issued for the party which commissioned it and for specific purposes connected with the captioned project only. It should not be relied upon by any other party or used for any other purpose.
We accept no responsibility for the consequences of this document being relied upon by any other party, or being used for any other purpose, or containing any error or omission which is due to an error or omission in data supplied to us by other parties.

©Ordnance Survey Ireland/Government of Ireland.
Ordnance Survey Ireland Licence No. EN0061519-24

229100428-MMD-00-XX-DR-E-5040

PRE

Eng check D. McCormack

Coordination D. Monaghan

Approved G. McCarthy

STD

Celtic Interconnector

Detail Sheet 1

I. Eu