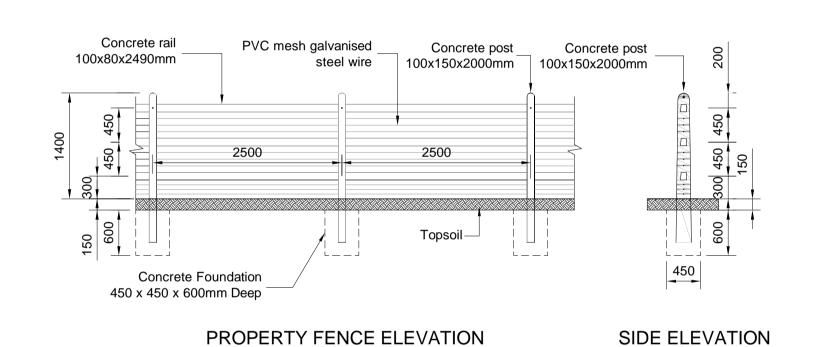

SECURITY FENCE(PALISADE) GATE ELEVATION







Notes

© Mott MacDonald Ireland
This document is issued for the party which commissioned it and for specific purposes connected with the captioned project only. It should not be relied upon by any other party or used for any other purpose.
We accept no responsibility for the consequences of this document being relied upon by any other party, or being used for any other purpose, or containing any error or omission which is due to an error or omission in data supplied to us by other parties.

©Ordnance Survey Ireland/Government of Ireland.
Ordnance Survey Ireland Licence No. EN0061519-24

229100428-MMD-00-XX-DR-E-5040

PRE

Eng check D. McCormack

Coordination D. Monaghan

Approved G. McCarthy

STD

Celtic Interconnector

Detail Sheet 1

I. Eustace
B. Zulueta

Dwg check D. Monaghan

De